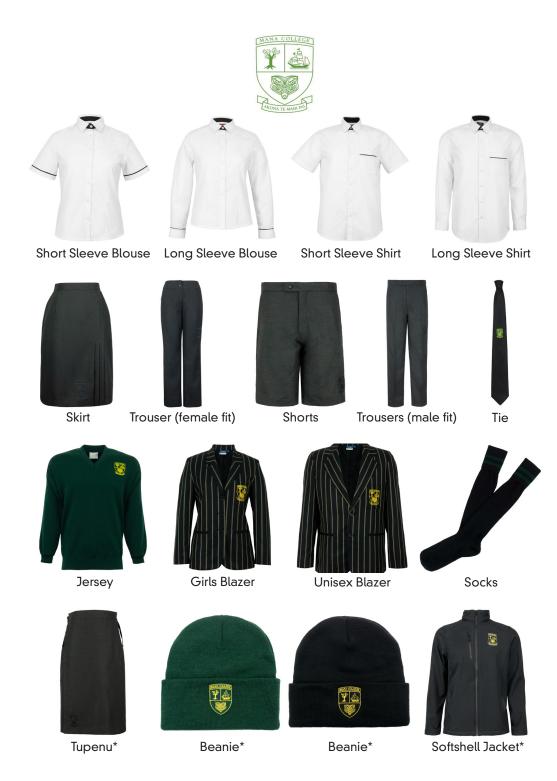

## Mana College Uniform

## Argyle Schoolwear

www.argyleschoolwear.co.nz

| Name:  |        |      |  |
|--------|--------|------|--|
| Chest: | Waist: | Hip: |  |

| Uniform Item         | Recommended<br>Quantity | Online Price | Size |
|----------------------|-------------------------|--------------|------|
| Short Sleeve Blouse  | 2-3                     | \$41.00      |      |
| Long Sleeve Blouse   | 2-3                     | \$45.00      |      |
| Short Sleeve Shirt   | 2-3                     | \$41.00      |      |
| Long Sleeve Shirt    | 2-3                     | \$45.00      |      |
| Skirt                | 1-2                     | \$58.00      |      |
| Trouser (female fit) | 1                       | \$77.00      |      |
| Shorts               | 1-2                     | \$52.00      |      |
| Trouser (male fit)   | 1                       | \$67.00      |      |
| Tie                  | 1                       | \$32.00      |      |
| Jersey               | 1                       | \$105.00     |      |
| Girls Blazer         | 1                       | \$168.00     |      |
| Unisex Blazer        | 1                       | \$168.00     |      |
| Socks                | 1                       | \$14.00      |      |
| Tupenu*              | 1                       | N/A          |      |
| Beanie*              | 1                       | N/A          |      |
| Softshell Jacket*    | 1                       | N/A          |      |

<sup>\*</sup>only available to purchase from Classic Uniforms & Sportswear